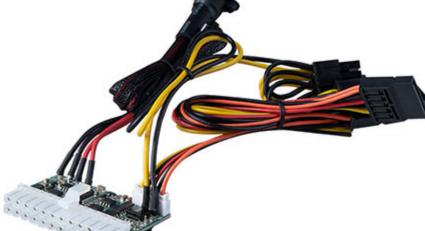

99.95 EUR

incl. 19% VAT, plus shipping

- AK-PD150-02KEU
- AK-PE150-05
- 150W!
- Maxwell Pro!

Support: Drawing

Set consists of:

1x 150W DC-to-DC ATX Adapter with 4-pin Power DIN (AK-PE150-05)

1x 150W AC-to-DC Adapter with 4-pin Power DIN (AK-PD150-02KEU)

## AK-PE150-05

- Features the essential wires and connectors for Small Form Factor (SFF) motherboards to perfectly fit into any compact chassis
- Provides highly efficient power transfer up to 92% coupled with Over Power Protection (OPP) and Over Voltage Protection (OVP)
- Fanless design ensures zero noise, making it perfect for silent builds
- Suitable for any motherboard with an ATX 24-pin connector including common Mini-ITX motherboards
- Perfect for Intel CoreTM i7 or AMD RyzenTM 5 processors up to 65W TDP with high current
- Compatible with AK-PD150-02K external power adapter or external power adapters with 4-pin male DIN connector