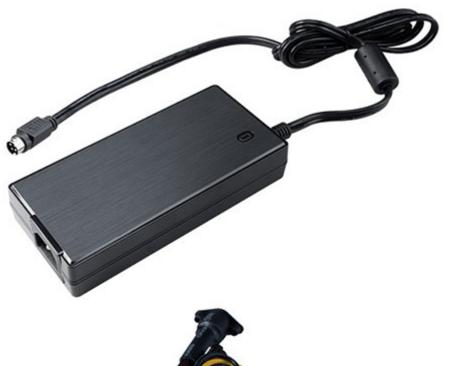

99.95 EUR

incl. 19% VAT, plus shipping

- AK-PD150-02KEU
- AK-PE150-05
- 150W!
- Maxwell Pro!

Support: Drawing

Set consists of:

1x 150W DC-to-DC ATX Adapter with 4-pin Power DIN (AK-PE150-05)

1x 150W AC-to-DC Adapter with 4-pin Power DIN (AK-PD150-02KEU)

## **AK-PD150-02KEU**

- 150W, 12V external power adapter designed for DC-to-DC ATX power supplies with 4-pin DIN design. Maximum load of 12.5A.
- Maximum output 150W
- · Fanless design
- High efficiency
- 4-pin male DIN connector
- Single 12V rail 12.5A